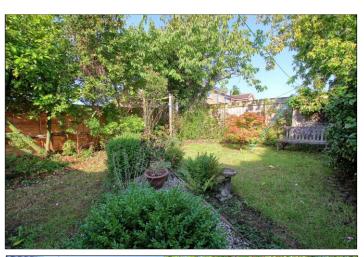

### **EXTERNALLY**

#### **GARDENS & GARAGE**

Externally there is a lawned front garden with mature bush borders and a flagstone driveway for a number of cars leads to the garage with up and over door, access to the property and access to the rear garden. The enclosed rear garden is mainly laid to lawn with mature bush borders and outside tap.