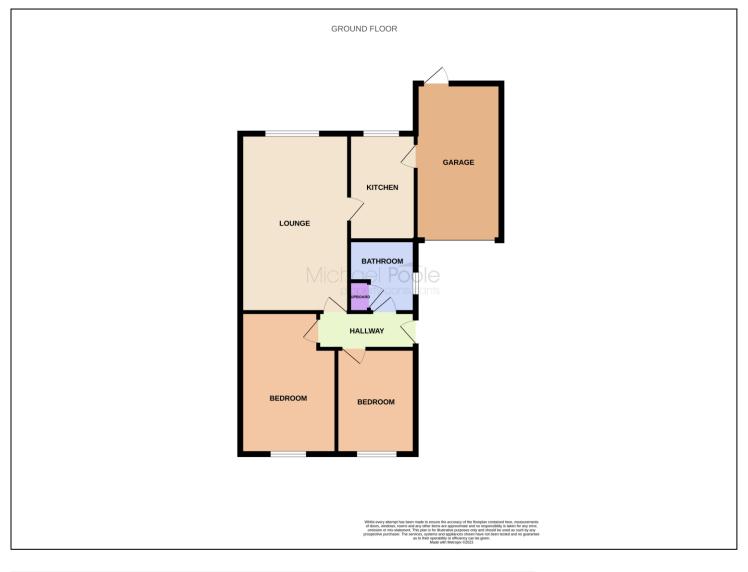

#### **GROUND FLOOR**

## **ENTRANCE HALL**

LOUNGE - 5.5m x 3.36m (18'1" x 11')

KITCHEN - 3.27m x 2.05m (10'9" x 6'9")

BEDROOM ONE - 4.36m x 2.95m (14'4" x 9'8")

BEDROOM TWO - 3.2m x 2.45m (10'6" x 8')

BATHROOM - 2.10m x 2.0m (6'11" x 6'7")

#### **GARDENS & GARAGE**

Externally there is a lawned front garden with mature bush borders and a flagstone driveway for a number of cars leads to the garage with up and over door, access to the property and access to the rear garden. The enclosed rear garden is mainly laid to lawn with mature bush borders and outside tap.