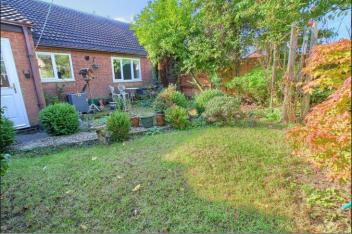

### **EXTERNALLY**

#### **GARDENS & GARAGE**

Externally there is a lawned front garden with mature bush borders and a flagstone driveway for a number of cars leads to the garage with up and over door, access to the property and access to the rear garden. The enclosed rear garden is mainly laid to lawn with mature bush borders and outside tap.