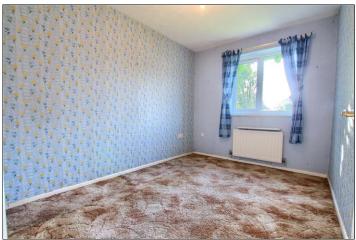

BEDROOM ONE - 4.36m x 2.95m (14'4" x 9'8")

BEDROOM TWO - 3.2m x 2.45m (10'6" x 8')

BATHROOM - 2.10m x 2.0m (6'11" x 6'7")