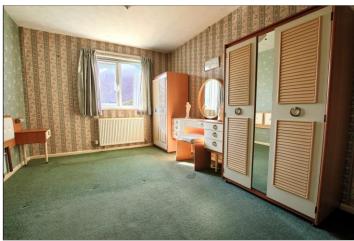

BEDROOM ONE - 4.36m x 2.95m (14'4" x 9'8")

BEDROOM TWO - 3.2m x 2.45m (10'6" x 8')

BATHROOM - 2.10m x 2.0m (6'11" x 6'7")