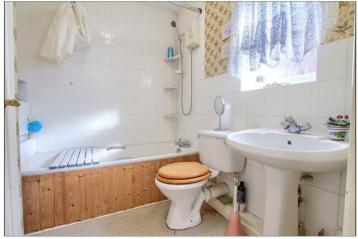

BEDROOM ONE - 4.36m x 2.95m (14'4" x 9'8")

BEDROOM TWO - 3.2m x 2.45m (10'6" x 8')

BATHROOM - 2.10m x 2.0m (6'11" x 6'7")