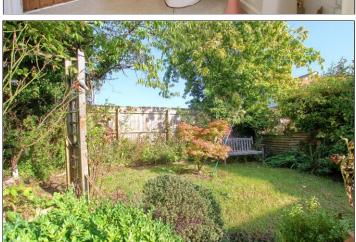

### **EXTERNALLY**

#### **GARDENS & GARAGE**

Externally there is a lawned front garden with mature bush borders and a flagstone driveway for a number of cars leads to the garage with up and over door, access to the property and access to the rear garden. The enclosed rear garden is mainly laid to lawn with mature bush borders and outside tap.