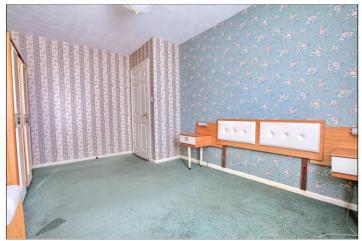

BEDROOM ONE - 4.36m x 2.95m (14'4" x 9'8")

BEDROOM TWO - 3.2m x 2.45m (10'6" x 8')

BATHROOM - 2.10m x 2.0m (6'11" x 6'7")